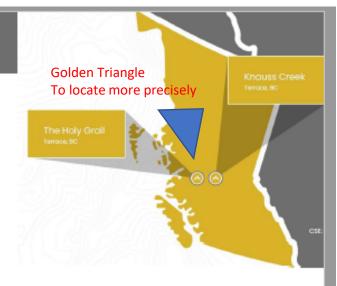

## HOLY GRAIL PROPERTY

The Holy Grail Property is located 10km north of Terrace, BC; and currently covers 69,515.45 Hectares, bordering the historical Golden Triangle.

The property is easily accessible with multiple serviced roads, logging roads, and ATV trails that crosscut the property. Combining the favorable access with the three phase powerlines that transect the claim block, this provides for cost effective exploration and greater feasibility when a significant deposit is delineated.