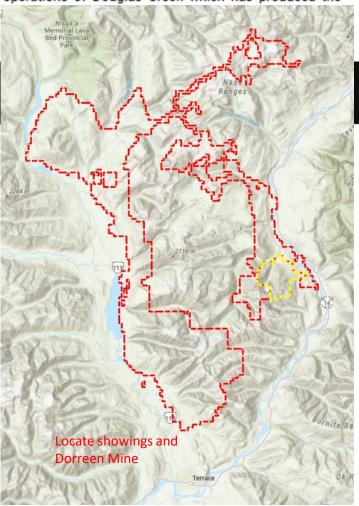

## HOLY GRAIL PROPERTY

The Holy Grail Property is located 10km north of Terrace, BC; and currently covers 69,515.45 Hectares, bordering the historical Golden Triangle.

The property is easily accessible with multiple serviced roads, logging roads, and ATV trails that crosscut the property. Combining the favorable access with the three phase powerlines that transect the claim block, this provides for cost effective exploration and greater feasibility when a significant deposit is delineated.

The Holy Grail claim block has 12 past-producing highgrade gold and silver hard rock mines within a 15km radius. In addition, several placer-gold bearing creeks that have been historically mined include the active operations of Douglas Creek which has produced the